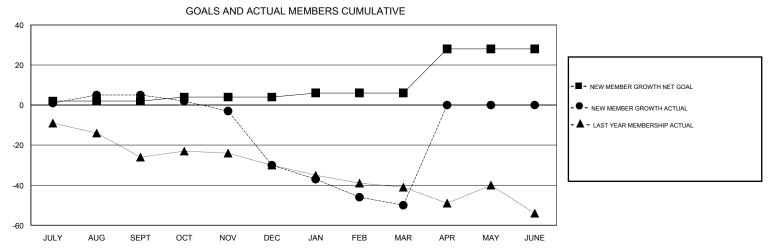

## District 8 I

Results as of: 3/31/2017

| DROPPED CLUBS: 1  DROPPED MEMBERS |          | 13 CLUBS OF 28 ADDED 1 OR MORE<br>NEW MEMBERS | GENDER DISTRIBI<br>MALE<br>FEMALE | UTION<br>523 (79.00%)<br>139 (21.00%) |    |
|-----------------------------------|----------|-----------------------------------------------|-----------------------------------|---------------------------------------|----|
| DECEASED                          | 4        | CLICK HERE FOR CUMULATIVE  MEMBERSHIP DATA    | TOTAL FAMILY UNIT MEMBERS         |                                       | 57 |
| CLUB CANCELLED OTHER              | 24<br>48 |                                               | FAMILY MEMBERS PAYING HALF        |                                       | 29 |
| TOTAL                             | 76       |                                               | 5626                              |                                       |    |