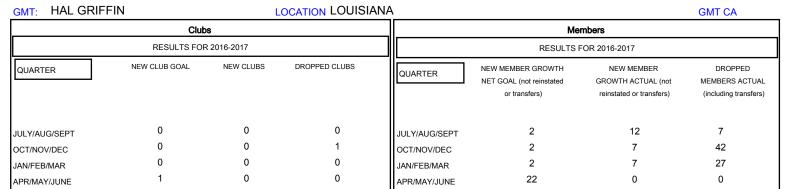

## District 8 I

Results as of: 3/31/2017

| DROPPED CLUBS: 1  DROPPED MEMBERS |          | 13 CLUBS OF 28 ADDED 1 OR MORE<br>NEW MEMBERS | GENDER DISTRIBI<br>MALE<br>FEMALE | UTION<br>523 (79.00%)<br>139 (21.00%) |    |
|-----------------------------------|----------|-----------------------------------------------|-----------------------------------|---------------------------------------|----|
| DECEASED                          | 4        | CLICK HERE FOR CUMULATIVE  MEMBERSHIP DATA    | TOTAL FAMILY UNIT MEMBERS         |                                       | 57 |
| CLUB CANCELLED OTHER              | 24<br>48 |                                               | FAMILY MEMBERS PAYING HALF        |                                       | 29 |
| TOTAL                             | 76       |                                               | 5626                              |                                       |    |